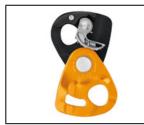

## NANO TRAXION

NANO TRAXION is an ultra-lightweight (53 g) and compact progress-capture pulley designed for rescue. Sealed ball bearings provide excellent efficiency (91 %).

Rope installation diagrams engraved inside pulley.