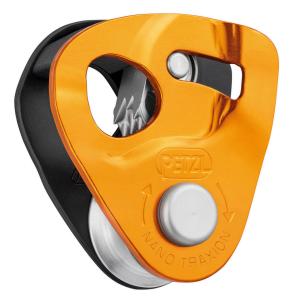

## NANO TRAXION

NANO TRAXION is an ultra-lightweight (53 g) and compact progress-capture pulley designed for rescue. Sealed ball bearings provide excellent efficiency (91 %).

Rope installation diagrams engraved inside pulley.

For use on 7 to 11 mm diameter ropes.

Hole allows a Sm'D carabiner to be connected to the pulley with a cord, making the device loss-proof.

| Short Description | n High efficiency, ultra-light progress capture pulley                                                                                                                                                                                                                                                                                                                                                                                                                             |  |
|-------------------|------------------------------------------------------------------------------------------------------------------------------------------------------------------------------------------------------------------------------------------------------------------------------------------------------------------------------------------------------------------------------------------------------------------------------------------------------------------------------------|--|
| Selling Points    | <ul> <li>Ultra-light and compact:</li> <li>only 53 g</li> <li>very compact</li> <li>hole allows a Sm'D carabiner to be connected to the pulley with a cord, making the device loss-proof</li> <li>Designed for rescue</li> <li>High efficiency:</li> <li>sealed ball bearings provide excellent efficiency (91 %)</li> <li>locks even on frozen or muddy ropes</li> <li>for use on 7 to 11 mm diameter ropes</li> <li>rope installation diagrams engraved inside pulley</li> </ul> |  |
| Specification     | <ul> <li>Weight: 53g</li> <li>Certification(s): CE EN 567, UKCA, UIAA</li> <li>Min. rope diameter: 7mm</li> <li>Max. rope diameter: 11mm</li> <li>Sheave type: sealed ball bearings</li> <li>Sheave type: sealed ball bearings</li> <li>Sheave diameter: 18mm</li> <li>Breaking strength: 2 x 7,5 = 15kN</li> <li>Breaking strength as progress capture pulley: 4kN</li> <li>Efficiency: 91%</li> </ul>                                                                            |  |